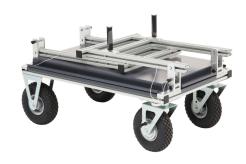

#### PRODUCT DESCRIPTION

Very stable cart of easy assemble and use, designed for the audiovisual industry, it adapts with its accessories to the needs of the Camera Operators, DIT or Stedicam. It has the Lince Brake System (SFL), which gives it excellent fixation when it stops. Made of high resistance aluminium, pneumatic wheels and trays, covered with non-slip rubber that is easy to clean.

#### **MEASUREMENTS**

**MOUNTED:** Height 1080 mm / Width 650 mm / Lenght 1000 mm/ Height between trays - two positions - 590 / 520 mm).

**FOLDED:** Height 490 mm / Width 650 mm / Length 1000 mm.

### **ADJUSTABLE HEIGHT TRAY**

**REF: LC0002 y LC0003** 

TRIPOD HOLDER

**REF: LC0009** 

**MONITOR BAR (pins not included)** 

**REF: LC0007 y LC0011** 