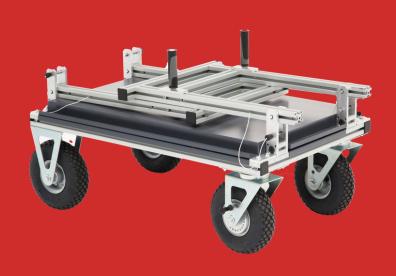

#### PRODUCT DESCRIPTION

Very stable cart of easy assemble and use, designed for the audiovisual industry, it adapts with its accessories to the needs of the Camera Operators, DIT or Stedicam. It has the Lince Brake System (SFL), which gives it excellent fixation when it stops. Made of high resistance aluminium, pneumatic wheels and trays, covered with non-slip rubber that is easy to clean.

#### **MEASUREMENTS**

**MOUNTED:** Height 1080 mm / Width 650 mm / Lenght 1000 mm/ Height between trays - two positions - 590 / 520 mm).

**FOLDED:** Height 490 mm / Width 650 mm / Length 1000 mm.

### **ADJUSTABLE HEIGHT TRAY**

**REF: LC0002 y LC0003** 

TRIPOD HOLDER

**REF: LC0009** 

**MONITOR BAR (pins not included)** 

**REF: LC0007 y LC0011** 