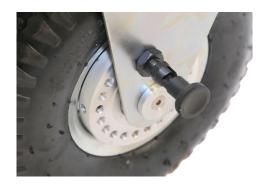

#### THE WHEELS

10" neumatic wheels, manufactured in the EU. Two of the,m havethe SFL system (Lince Brake System) integrated, which provides the Lince Cart with excellent fixation when standing that does not worsen with the deterioration of the neumatic wheel.