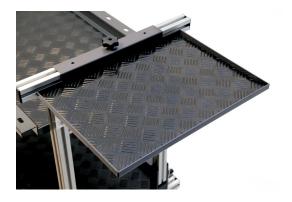

### **EXTENSION PLATE**

**REF: LC0001** 

**CABLE HOLDER** 

**REF: LC0008** 

PLATE CART 3/8" - 1/4"

**REF: LC0012** 