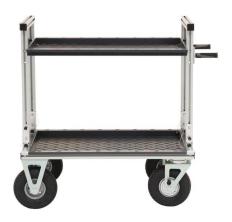

#### PRODUCT DESCRIPTION

Very stable cart of easy assemble and use, designed for the audiovisual industry, it adapts with its accessories to the needs of the Camera Operators, DIT or Stedicam. It has the Lince Brake System (SFL), which gives it excellent fixation when it stops. Made of high resistance aluminium, pneumatic wheels and trays, covered with non-slip rubber that is easy to clean.

#### **COLLAPSIBLE!**

#### **MEASUREMENTS**

**MOUNTED:** Height 1080 mm / Width 650 mm / Lenght 1000 mm/ Height between trays - two positions - 590 / 520 mm).

**FOLDED:** Height 490 mm / Width 650 mm / Length 1000 mm.