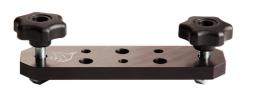

### PIN XL EXTRA FIXATION

PLACA BASE MITCHELL

**REF: LC0004** 

**REF: A00007** 

ADAPTER MITCHELL TO BOWL 100 MM

**REF: A00003** 

**REF: A00004** 