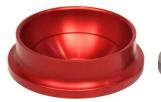

### PIN XL EXTRA FIXATION

PLACA BASE MITCHELL

**REF: LC0004** 

**REF: A00007** 

ADAPTER MITCHELL TO BOWL 100 MM

**REF: A00003** 

**REF: A00004** 