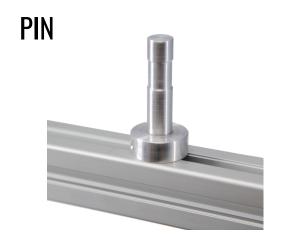

### PIN XL EXTRA FIXATION

PLACA BASE MITCHELL

**REF: LC0004** 

**REF: A00007** 

ADAPTER MITCHELL TO BOWL 100 MM

**REF: A00003** 

**REF: A00004** 