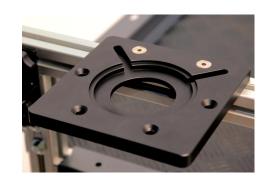

### **EXTENSION PLATE**

**REF: LC0001** 

**CABLE HOLDER** 

**REF: LC0008** 

PLATE CART 3/8" - 1/4"

**REF: LC0012** 

### PIN XL EXTRA FIXATION

PLACA BASE MITCHELL

**REF: LC0004** 

**REF: A00007** 

ADAPTER MITCHELL TO BOWL 100 MM

**REF: A00003** 

**REF: A00004** 