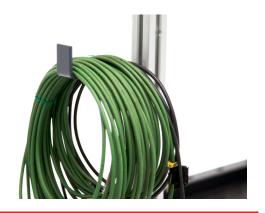

### **EXTENSION PLATE**

**REF: LC0001** 

**CABLE HOLDER** 

**REF: LC0008** 

PLATE CART 3/8" - 1/4"

**REF: LC0012** 