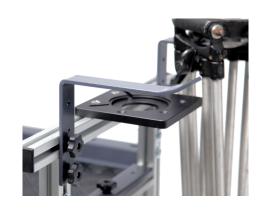

### **ADJUSTABLE HEIGHT TRAY**

**REF: LC0002 y LC0003** 

TRIPOD HOLDER

**REF: LC0009** 

**MONITOR BAR (pins not included)** 

**REF: LC0007 y LC0011** 