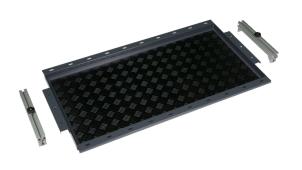

### **ADJUSTABLE HEIGHT TRAY**

**REF: LC0002 y LC0003** 

TRIPOD HOLDER

**REF: LC0009** 

**MONITOR BAR (pins not included)** 

**REF: LC0007 y LC0011** 