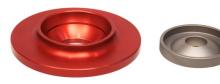

### PIN XL EXTRA FIXATION

PLACA BASE MITCHELL

**REF: LC0004** 

**REF: A00007** 

ADAPTER MITCHELL TO BOWL 100 MM

**REF: A00003** 

**REF: A00004** 