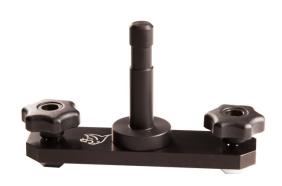

### PIN XL EXTRA FIXATION

PLACA BASE MITCHELL

**REF: LC0004** 

**REF: A00007** 

ADAPTER MITCHELL TO BOWL 100 MM

**REF: A00003** 

**REF: A00004** 