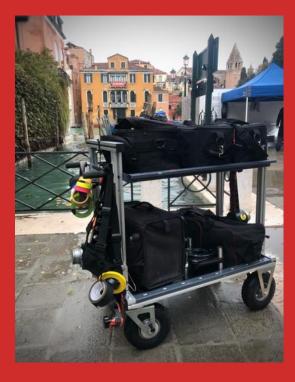

# **LINCE CAMERA CART 100**

#### PRODUCT DESCRIPTION

Very stable cart of easy assemble and use, designed for the audiovisual industry, it adapts with its accessories to the needs of the Camera Operators, DIT or Stedicam. It has the Lince Brake System (SFL), which gives it excellent fixation when it stops. Made of high resistance aluminium, pneumatic wheels and trays, covered with non-slip rubber that is easy to clean.

# **ON SET**

info@lince-crane.com

www.lince-crane.com

THE POWER OF MOTION