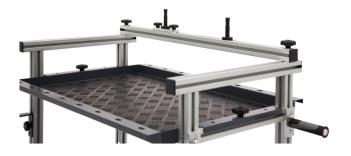

#### PRODUCT DESCRIPTION

Very stable cart of easy assemble and use, designed for the audiovisual industry, it adapts with its accessories to the needs of the Camera Operators, DIT or Stedicam. It has the Lince Brake System (SFL), which gives it excellent fixation when it stops. Made of high resistance aluminium, pneumatic wheels and trays, covered with non-slip rubber that is easy to clean.

#### **MEASUREMENTS**

**MOUNTED:** Height 1080 mm / Width 650 mm / Lenght 1000 mm/ Height between trays - two positions - 590 / 520 mm).

**FOLDED:** Height 490 mm / Width 650 mm / Length 1000 mm.